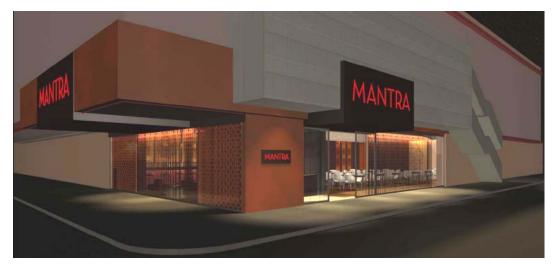

**CLIENT** 

## MANTRA RESTAURANTS

LOCATION:

Paramus, NJ



**General Dining & Private Area** 



Lounge & Bar

CONSTRUCTION VALUE: \$0.8 Million

DESIGN START: 2006

DESIGN COMPLETE: 2006

CONSTRUCTION COMPLETE: 2006



Facade

## **SCOPE OF WORK**

Design new MEP systems for 4,000 sq. ft. restaurant

## PROJECT DESCRIPTION

Owner of Mantra Restaurant decided to renovate this property. In addition to general dining area of a traditional restaurant the new restaurant will have a bar with lounge & private dining area for meeting. A&J Consulting designed renovation of mechanical, electrical, plumbing and fire protection systems. An exclusive plumbing system was designed for the kitchen including kitchen hood. Special considerations were made to provide required air-conditioning and protection to the space, and still maintain the aesthetics of the building.