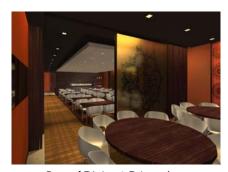

## MANTRA RESTAURANTS

LOCATION:

Paramus, NJ

**General Dining & Private Area** 

Lounge & Bar

CONSTRUCTION VALUE: \$0.8 Million

DESIGN START: 2006

DESIGN COMPLETE: 2006

## PROJECT DESCRIPTION

Owner of Mantra Restaurant decided to renovate this property. In addition to general dining area of a traditional restaurant the new restaurant will have a bar with lounge & private dining area for meeting. A&J Consulting designed renovation of mechanical, electrical, plumbing and fire protection systems. An exclusive plumbing system was designed for the kitchen including kitchen hood. Special considerations were made to provide required air-conditioning and protection to the space, and still maintain the aesthetics of the building.