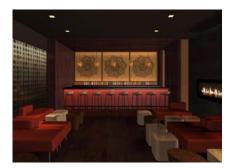

## MANTRA RESTAURANTS

LOCATION:

Paramus, NJ

**General Dining & Private Area** 

Lounge & Bar

CONSTRUCTION VALUE: \$0.8 Million

DESIGN START: 2006

DESIGN COMPLETE: 2006

## PROJECT DESCRIPTION

Owner of Mantra Restaurant decided to renovate this property. In addition to general dining area of a traditional restaurant the new restaurant will have a bar with lounge & private dining area for meeting. A&J Consulting designed renovation of mechanical, electrical, plumbing and fire protection systems. An exclusive plumbing system was designed for the kitchen including kitchen hood. Special considerations were made to provide required air-conditioning and protection to the space, and still maintain the aesthetics of the building.